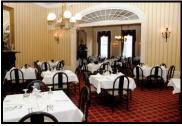

**Royal Court Dining Room** Location: First Floor Handicap Accessible Dimensions: 24' x 48'7" Capacity Seated: 90 Capacity Reception: 120

> Outdoor Courtyard Location: First Floor Handicap Accessible Dimensions: 55' x 62' Capacity Seated: 240 Capacity Reception: 250 Entire Restaurant