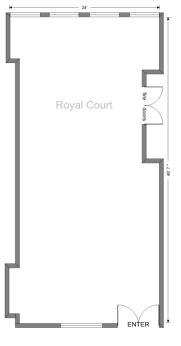

**Royal Court Dining Room** Location: First Floor Handicap Accessible Dimensions: 24' x 48'7" Capacity Seated: 90 Capacity Reception: 120

> Outdoor Courtyard Location: First Floor Handicap Accessible Dimensions: 55' x 62' Capacity Seated: 240 Capacity Reception: 250 Entire Restaurant