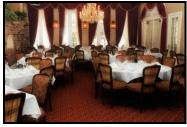

The Court of Two Sisters

- Private Room Specifications -

**Grand Marquis Ballroom** Location: Second Floor Accessible only by staircase Dimensions: 24' x 48.5' Capacity Seated: 90 Capacity Reception: 120