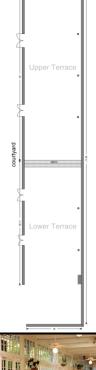

**Terrace Dining Room** Location: First Floor Split Level/Two Stairs Dimension: 18' x 96.5' Capacity Seated: 150 Capacity Reception: 175

Upper Terrace Only Capacity Seated: 65 Courtyard & Terrace Capacity Reception: 300 Entire First Floor Capacity Reception: 600