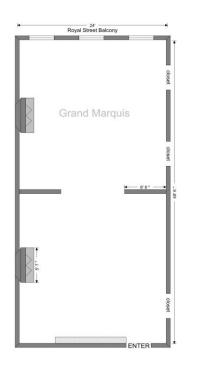

The Court of Two Sisters

- Private Room Specifications -

**Grand Marquis Ballroom** Location: Second Floor Accessible only by staircase Dimensions: 24' x 48.5' Capacity Seated: 90 Capacity Reception: 120