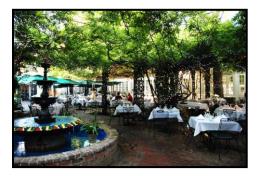

**Royal Court Dining Room** Location: First Floor Handicap Accessible Dimensions: 24' x 48'7" Capacity Seated: 90 Capacity Reception: 120

> Outdoor Courtyard Location: First Floor Handicap Accessible Dimensions: 55' x 62' Capacity Seated: 240 Capacity Reception: 250 Entire Restaurant