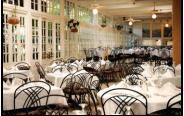

**Royal Court Dining Room** Location: First Floor Handicap Accessible Dimensions: 24' x 48'7" Capacity Seated: 90 Capacity Reception: 120

> Outdoor Courtyard Location: First Floor Handicap Accessible Dimensions: 55' x 62' Capacity Seated: 240 Capacity Reception: 250 Entire Restaurant